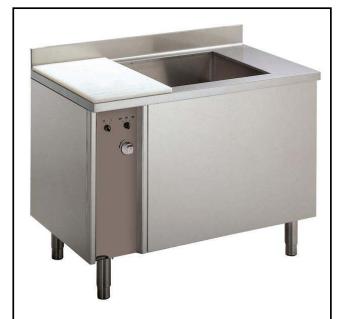

### **Vegetable Washer Vegetable Washer with Tank** 8-30kg

| ITEM # |
|--------|
| MODEL# |
| NAME # |
| SIS#   |
| AIA #  |
|        |

660031 (LV200)

Vegetable washer with fixed well capacity 200 lt, charge for cycle: 8/30 Kg

## **Short Form Specification**

Item No.

Made from 304 AISI stainless steel. Work area in non-toxic material.

Double inclined well bottom to allow automatic cleaning. Perforated stainless steel base filter easily removable; overflow and filter in 304 AISI stainless steel. Heightadjustable feet. Washing system by water vortex; automatic water filling.

#### Main Features

- Work area in non-toxic material compatible with the use of food.
- Double inclined well bottom to allow automatic cleaning of the unit.
- Washing well shaped to achieve an efficient water vortex.
- "Soft-action" manual ball valve regulates the wash water loading and pressure.
- Water inlet to unit via a solenoid valve.
- Simple control panel with a well drainage switch and knob to regulate recirculating water intensity.
- Cycle duration of 2 to 3 minutes.
- Mounted on adjustable stainless steel legs.
- IP25 protection against water jets, solid objects and small animals (larger than 6 mm).

#### Construction

- 304 AISI stainless steel construction throughout.
- Wells to have a capacity of 8 kg of light vegetables or 30 kg of heavy vegetables per cycle.

**APPROVAL:** 