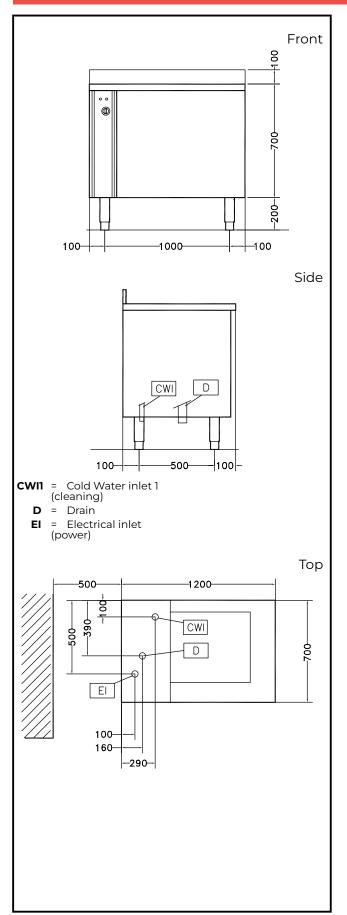

# Vegetable Washer Vegetable Washer with Tank 8-30kg

| Electric                              |         |
|---------------------------------------|---------|
| Total Watts:                          | 1.1 kW  |
| Key Information:                      |         |
| External dimensions,<br>Width:        | 1200 mm |
| External dimensions,<br>Depth:        | 700 mm  |
| External dimensions,<br>Height:       | 850 mm  |
| Shipping weight:                      | 133 kg  |
| Usable well capacity:                 | 200 lt  |
| Load per cycle - light vegetables:    | 8 kg    |
| Load per cycle - heavy<br>vegetables: | 30 kg   |
|                                       |         |